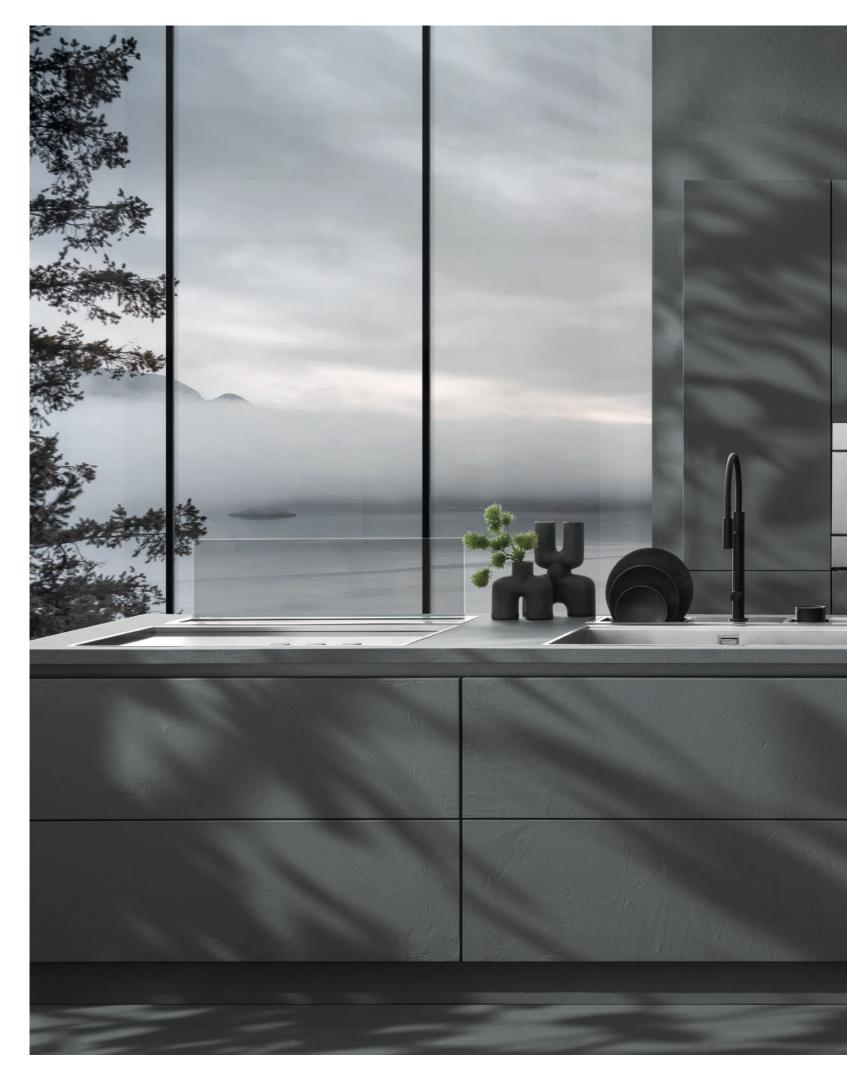

The evolution of lifestyles, the growing passion for the world of kitchen, the need to meet functional and aesthetic requirements are just some of the trends that Barazza has been inspired by to create exclusive products that renew its wide range in terms of dimensions and technologies. For an increasingly engaging cooking experience, both indoors and outdoors.

DARK GREY/STAINLESS STEEL

code 1LVE6I

€ 1,066.00

MODULARITY OF 75 Conquering new dimensions.

Barazza presents a new modularity of 75 cm in line with current furniture trends: oven, microwave, induction hob, sinks, square bowls and refrigerator promise to give a new dimension to the kitchen environment.