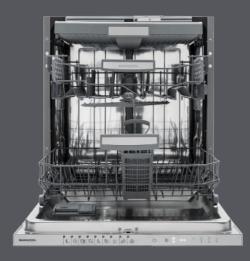

WHITE/STEEL FINISH

code 1FCE6I

€ 1,089.00

40 min Î 1770 -1790 50 mil 995. 2 560-570 62 623. 660,3 545

Aura is the care for hygiene thanks to the technological innovation of the fully integrated 60 cm dishwashers, available in Advance and One versions.

The silence of the inverter motor, adjustable capacity based on the load and numerous intelligent washing and drying functions are just a few of the many innovations.

The AutoDoor function increases the efficiency of the Turbo drying system by automatically opening the door at the end of the cycle. The internal lighting makes it easy to load and unload dishes without needing to turn on other kitchen lights.

The Smart Wash function uses intelligent technology to optimize washing time and temperature based on the amount of dirt, ensuring high performance.

The Triple Wash technology, with additional sprayers under the lower basket, offers excellent cleaning for very dirty dishes and pots, while Direct Wash ensures deep, multi-directional cleaning with millimeter precision.