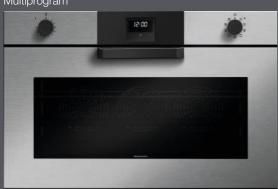

## **75 cm Icon X Steel built-in oven** Multiprogram

## 60 CM ICON ONE OVENS AND MICROWAVE

The essence of functionality.

The new 60 cm Icon One oven, with a digital programmer that brings the temperature up to 270° C, and the coordinated microwave with frame are available in Exclusive, Steel, and Glass finishes.