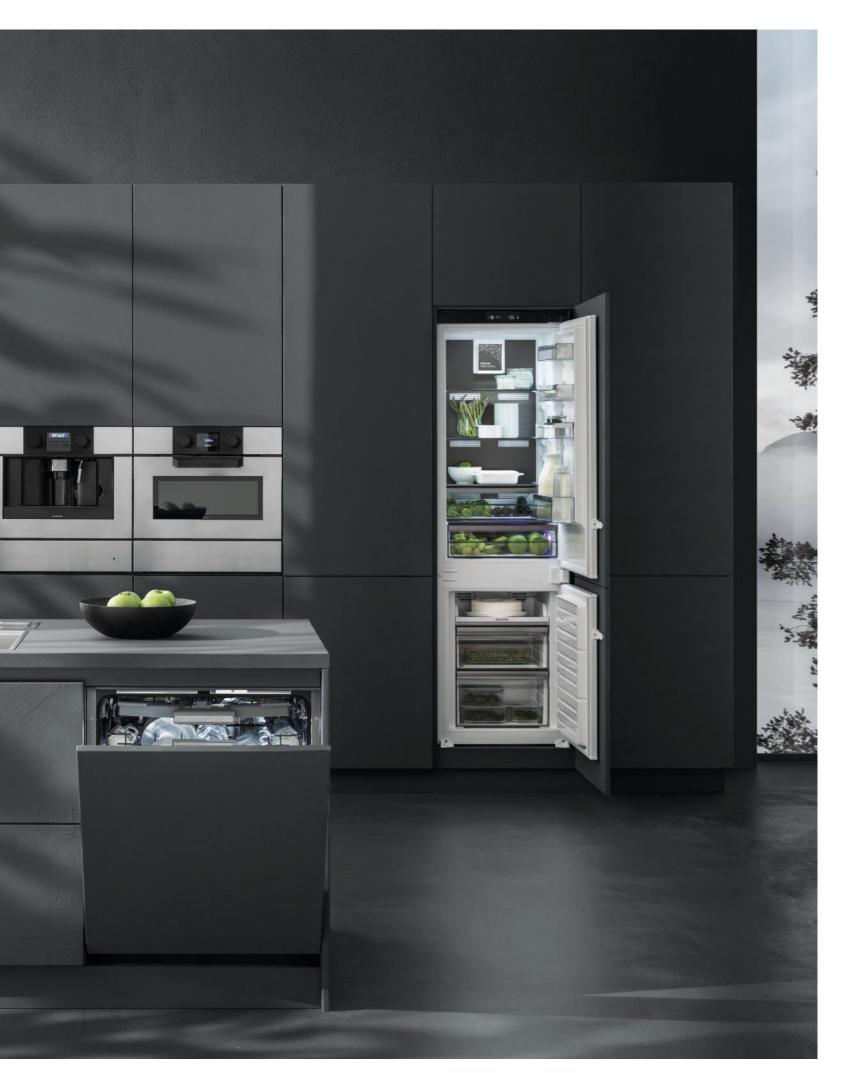

From the Barazza experience comes Aura, the new collection of white goods: built-in dishwashers and refrigerators designed to bring a breath of fresh air to the kitchen. Different versions, perfect technology employed to ensure maximum hygiene and practicality in dishwashers, and to recreate differentiated cold zones that facilitate food preservation in refrigerators.

WHITE/STEEL FINISH

code 1FCE6I

€ 1,089.00

40 min Î 1770 -1790 50 mil 995. 2 560-570 62 623. 660,3 545

Aura is the care for hygiene thanks to the technological innovation of the fully integrated 60 cm dishwashers, available in Advance and One versions.