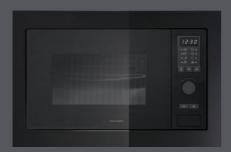

## 60 CM ICON ONE OVENS AND MICROWAVE

The essence of functionality.

The new 60 cm Icon One oven, with a digital programmer that brings the temperature up to 270° C, and the coordinated microwave with frame are available in Exclusive, Steel, and Glass finishes.

A combination that expands possibilities in the kitchen, offering quick, versatile, and innovative solutions to traditional cooking systems.

### Exclusive built-in microwave oven

#### Steel built-in microwave oven