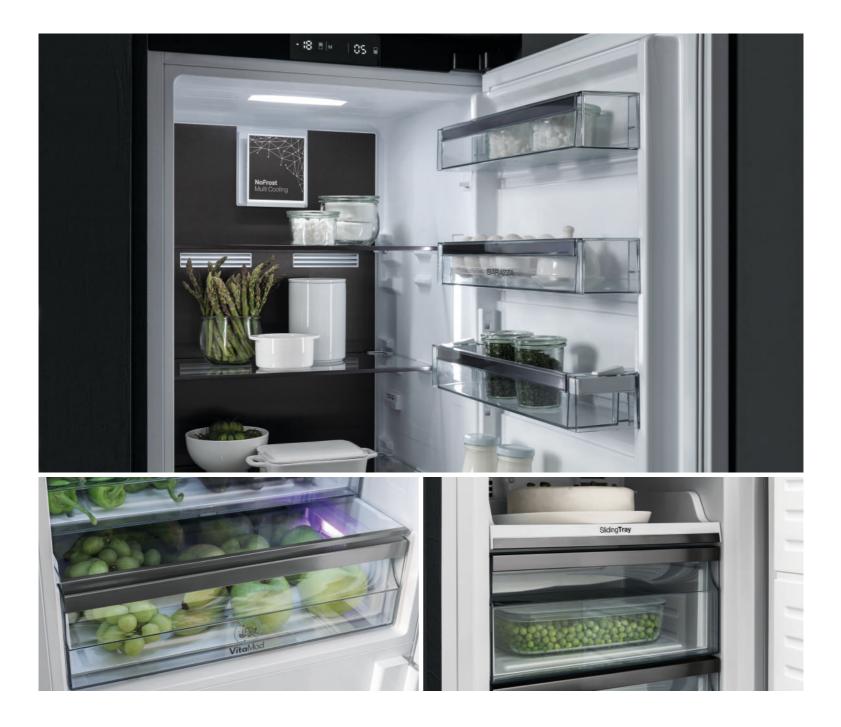

The Metal Cooling interior finish, with its elegant design, enhances aesthetics and improves cooling performance. The Dual Control display with Touch Control allows separate control of the refrigerator and freezer compartment temperatures and functions. The V-Lift system provides convenient height adjustment for the bottle shelf, allowing six different heights to optimize space.

LED lighting on the sides and top ensures uniform visibility of food inside the refrigerator.

The VitaMod drawer, whose lighting replicates the spectrum of sunlight, preserves the freshness and nutritional value of food, maintaining the vitamin C content up to 90% and antioxidant activity up to 83%.

The ZeroGradi drawer also creates optimal conditions for the prolonged storage of fresh meat and fish.

## **Refrigerator Features**

- 3 tempered glass shelves
  4 door shelves (1 adjustable V-Lift)
- 2 side LED lights, 1 top LED light
- ZeroDegree drawer
- Drawer with VitaMod technology
- Super Cool function