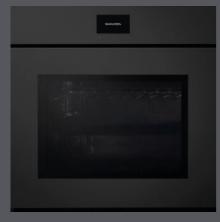

## 75 CM ICON X OVENS AND MICROWAVE The measure of results.

1883

(

0'93

The new 75 cm lcon X oven with coordinated microwave stands out for its impressive 89 litre capacity and numerous functions, reflecting the latest trends in interior design.

It features Soft-Touch knobs and handle, as well as Soft-Close hinges, providing a pleasant and safe user experience.

Available in Exclusive, Steel, and Glass finishes, this oven perfectly fits various decor styles, making it a versatile and elegant choice for any kitchen.

## ICON X OVENS 75 cm built-in

## 75 cm Icon X Exclusive built-in oven Multiprogram

## **75 cm Icon X Steel built-in oven** Multiprogram