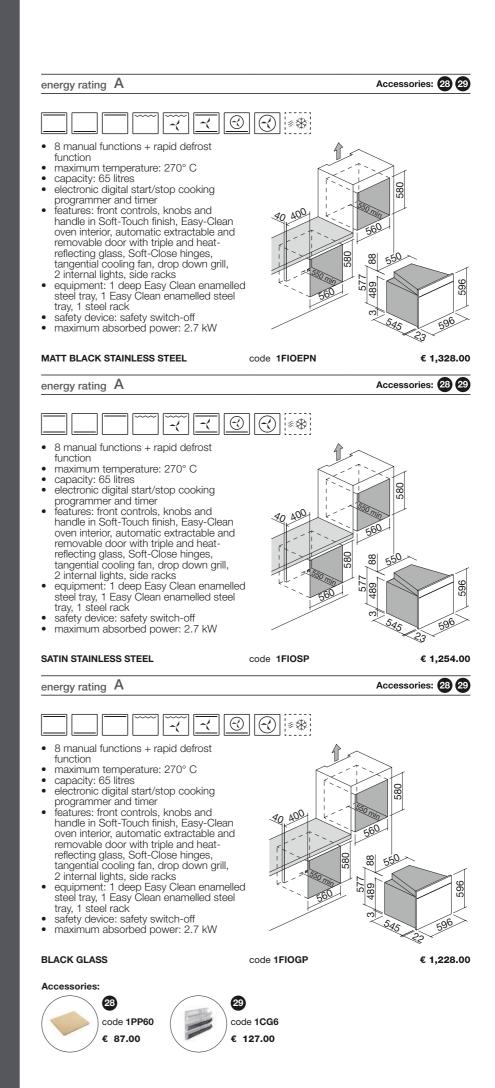

### **75 cm Icon X Glass built-in oven** Multiprogram

BLACK GLASS

code 1FIXGP

#### 75 cm Exclusive built-in microwave oven

- 6 cooking functions
- automatic programming for 8 types of food
- capacity: 25 litres •
- features: steel oven interior, glass inner • door, double-glass side opening door, internal light
- equipment: extractable turntable, raised removable grill rack
- safety devices: child-safety function
  maximum absorbed power: 1.45 kW

### MATT BLACK STAINLESS STEEL/BLACK GLASS code 1MOXEN

€ 729.00

## 75 cm Steel built-in microwave oven

|  | 衆 |  |
|--|---|--|
|--|---|--|

- 6 cooking functions
- automatic programming for 8 types of • food
- capacity: 25 litres
- features: steel oven interior, glass inner • door, double-glass side opening door, internal light
- equipment: extractable turntable, raised removable grill rack •
- safety devices: child-safety function •
- maximum absorbed power: 1.45 kW

SATIN STAINLESS STEEL/BLACK GLASS

code 1MOXI

€ 644.00

Accessories: