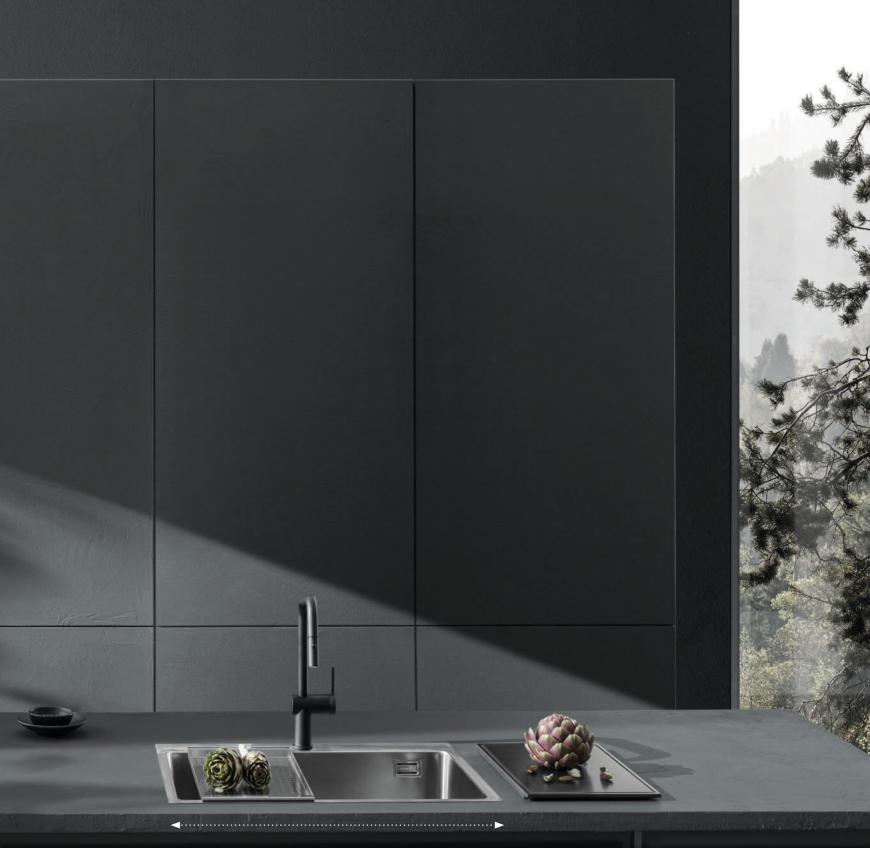

> The new 75 cm modularity also includes spacious sink and square bowls, designed to combine elegance and functionality in every detail.

> These elements integrate perfectly into the kitchen environment, offering not only a refined design but also unparalleled practicality. They are complemented by a wide range of accessories, making the washing area a true workstation.

## B\_SMART SINK flat edge built-in and flush

67x50.5 cm built-in and flush B\_Smart sink 1 bowl

## SQUARE BOWLS R. "15" flat edge built-in, flush and undermounted

62x40 cm Square bowl R. "15" built-in, flush and undermounted

Standard equipment: fixing clips, space-saver trap with dishwasher connection, cardboard packaging.