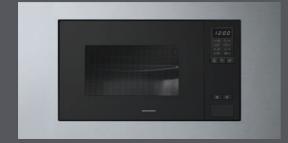

## 75 CM ICON X OVENS AND MICROWAVE The measure of results.

1883

(

0'93

The new 75 cm lcon X oven with coordinated microwave stands out for its impressive 89 litre capacity and numerous functions, reflecting the latest trends in interior design.

It features Soft-Touch knobs and handle, as well as Soft-Close hinges, providing a pleasant and safe user experience.

Available in Exclusive, Steel, and Glass finishes, this oven perfectly fits various decor styles, making it a versatile and elegant choice for any kitchen.