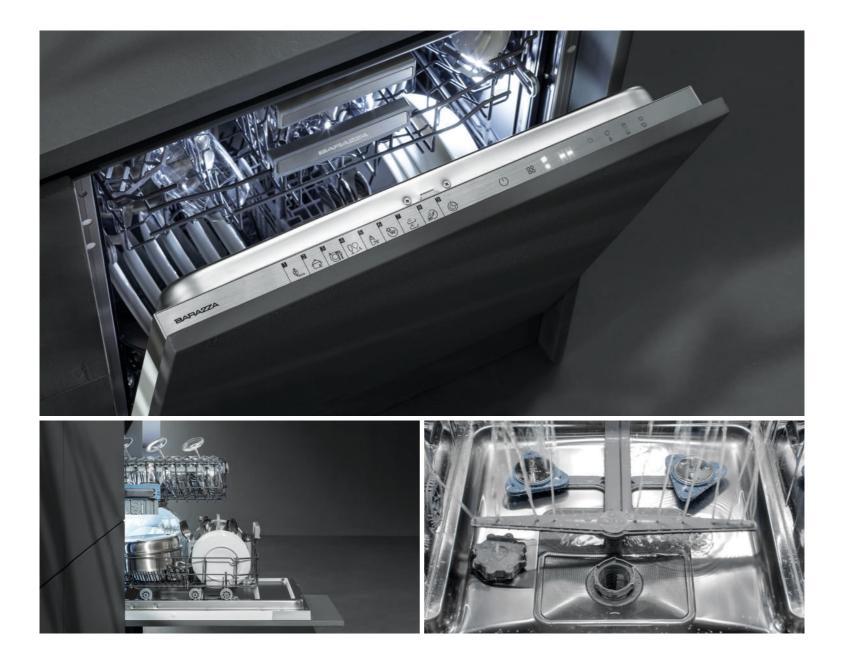

## energy rating D

- 15 place settings •
- 9 programs: Mini 14', Quick 30', Eco, Super 50', Dual Pro Wash 60° C, Hygiene 70° C, Smart 30-50° C, Smart 50-60° C, Smart 60-70° C Delay start Half-load program
- .
- ٠
- Inverter Motor
- **Touch Control**
- Steel finish control panel •

- ConfigurationTriple Wash & Direct Wash
- AquaZone •
- AcquaStop •
- Extra Silent
- Extra Fast function •
- Energy saving function
- ٠ Turbo drying
- AutoDoor (automatic opening)
- InfoLED on the door

## Features

- Internal side light •
- Metal filter
- 3 dark grey baskets (lower basket with 4 foldable racks, upper basket with 2 foldable racks, 4 cup shelves and 3 adjustable heights, third adjustable cutlery drawer)