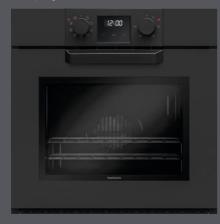

## 60 CM ICON ONE OVENS AND MICROWAVE

The essence of functionality.

The new 60 cm Icon One oven, with a digital programmer that brings the temperature up to 270° C, and the coordinated microwave with frame are available in Exclusive, Steel, and Glass finishes.

A combination that expands possibilities in the kitchen, offering quick, versatile, and innovative solutions to traditional cooking systems.

#### 60 cm Icon One Exclusive built-in oven Multiprogram

## 60 cm Icon One Steel built-in oven Multiprogram

**60 cm Icon One Glass built-in oven** Multiprogram