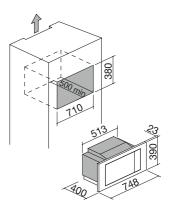

## 75 CM ICON X OVENS AND MICROWAVE The measure of results.

1883

(

0'93

The new 75 cm lcon X oven with coordinated microwave stands out for its impressive 89 litre capacity and numerous functions, reflecting the latest trends in interior design.

It features Soft-Touch knobs and handle, as well as Soft-Close hinges, providing a pleasant and safe user experience.

Available in Exclusive, Steel, and Glass finishes, this oven perfectly fits various decor styles, making it a versatile and elegant choice for any kitchen.