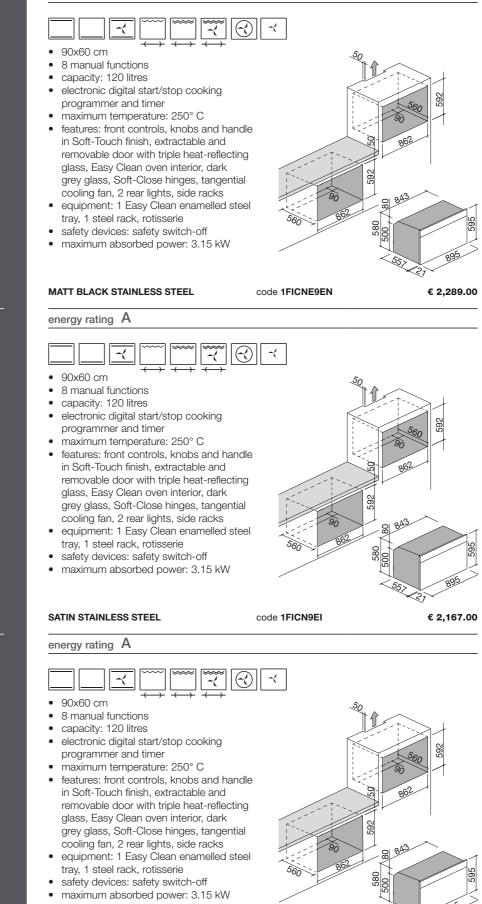

## 60 CM AURA REFRIGERATORS The ritual of freshness.

×,×

Aura is the pure cold of built-in combi-refrigerators in the 60 cm size, available in Advance and One versions.

Two forced convection systems and two separate air circulations ensure independent cooling and freezing, preventing the mixing of odors. Thanks to the Tropical 43° C climate class, the refrigerator can operate optimally in environments with temperatures between  $+10^{\circ}$  C and  $+43^{\circ}$  C.

The Metal Cooling interior finish, with its elegant design, enhances aesthetics and improves cooling performance. The Dual Control display with Touch Control allows separate control of the refrigerator and freezer compartment temperatures and functions. The V-Lift system provides convenient height adjustment for the bottle shelf, allowing six different heights to optimize space.

LED lighting on the sides and top ensures uniform visibility of food inside the refrigerator.

The VitaMod drawer, whose lighting replicates the spectrum of sunlight, preserves the freshness and nutritional value of food, maintaining the vitamin C content up to 90% and antioxidant activity up to 83%.

The ZeroGradi drawer also creates optimal conditions for the prolonged storage of fresh meat and fish.

## energy rating D

- Advanced No Frost
- Autodefrosting
- Independent cooling systems
- Metal Cooling at the rear
- Dark steel finish details
- Humidity Control Technology • Holiday and Demo modes ٠
- Tropical 43° C •
- Display Dual Control with Touch Control

## **Refrigerator Features**

- 3 tempered glass shelves
  4 door shelves (1 adjustable V-Lift)
- 2 side LED lights, 1 top LED light
- ZeroDegree drawer
- Drawer with VitaMod technology
- Super Cool function

## **Freezer Features**

- · Fast Freeze pull-out tray
- 2 drawers
- Drink Cool function

## Additional Features

- Trailing hinges
- Reversible door
- Schuko mains plug
- Total volume: 233 litres
- Refrigerator volume: 170 litres
- Freezer volume: 63 litres
- Dimensions: 177x54x54.5 cm
  Power supply: 220 240 V 50 Hz
- Maximum absorbed power: 0.157 kW •

WHITE/DARK STEEL FINISH

code 1FCA6I

€ 1,340.00