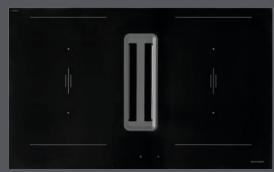

## 75 CM CITY INDUCTION HOB A new measure of time and space.

With the new 75 cm modularity, Barazza is committed to giving a new dimension to the kitchen environment, making it the beating heart of the home, where functionality and aesthetics meet to offer a unique and satisfying experience.

The 75 cm City induction hob, equipped with numerous functions such as power management, Chef Cook and Bridge, ensures an efficient and safe cooking experience, ideal for those who love cooking with precision and control.

## **CITY INDUCTION HOB** 75 cm flat glass edge built-in and flush

**75 cm built-in and flush City hob** 4 induction zones

## Accessories: 74

680

720

510

4

50

B3

- functions: power management, Chef Cook, Bridge, automatic pan recognition, Booster, selective pan detection, pause reminder function, cooking end timer 1-600', minute minder, automatic preheating, keep warm
- safety devices: electronic child safety lock, residual heat indicator, overflow alarm, safety switch-off
- minimum pan diameter: ø110 mm
- adjustable power levels:
- 1.4 1.5 1.6 ... 6.5 6.6 6.7 7.4kW • maximum absorbed power: 7.4 kW
- maximum absorbed period
  70X49 cm cut out flush: see website

#### Induction zones power:

- 2 zones ø 200 mm: 2.3-3 kW (\*)
- 2 Octa zones: 2.1-3 kW (\*)
- (\*) in Booster function

4 mm BLACK GLASS CERAMIC

code 1PIDC75N

€ 1,040.00

Accessories:

B\_SMART SINK AND R. 15 SQUARE BOWLS Not only practical, a study in beauty.