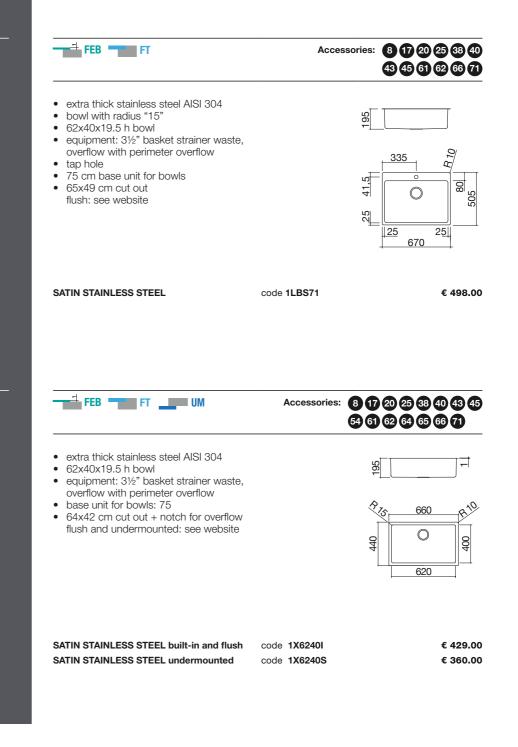

## SQUARE BOWLS R. "15" flat edge built-in, flush and undermounted

62x40 cm Square bowl R. "15" built-in, flush and undermounted

Standard equipment: fixing clips, space-saver trap with dishwasher connection, cardboard packaging.