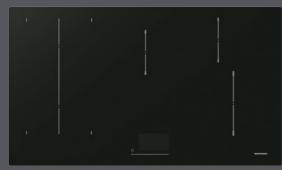

## 75 CM CITY INDUCTION HOB A new measure of time and space.

With the new 75 cm modularity, Barazza is committed to giving a new dimension to the kitchen environment, making it the beating heart of the home, where functionality and aesthetics meet to offer a unique and satisfying experience.

The 75 cm City induction hob, equipped with numerous functions such as power management, Chef Cook and Bridge, ensures an efficient and safe cooking experience, ideal for those who love cooking with precision and control.

## **CITY INDUCTION HOB** 75 cm flat glass edge built-in and flush

**75 cm built-in and flush City hob** 4 induction zones

## FGB FT

## Accessories: 74

680

720

510

4

50

B3

- functions: power management, Chef Cook, Bridge, automatic pan recognition, Booster, selective pan detection, pause reminder function, cooking end timer 1-600', minute minder, automatic preheating, keep warm
- safety devices: electronic child safety lock, residual heat indicator, overflow alarm, safety switch-off
- minimum pan diameter: ø110 mm
- adjustable power levels:
- 1.4 1.5 1.6 ... 6.5 6.6 6.7 7.4kW • maximum absorbed power: 7.4 kW
- maximum absorbed period
  70X49 cm cut out flush: see website

#### Induction zones power:

- 2 zones ø 200 mm: 2.3-3 kW (\*)
- 2 Octa zones: 2.1-3 kW (\*)
- (\*) in Booster function

4 mm BLACK GLASS CERAMIC

code 1PIDC75N

€ 1,040.00

Accessories:

B\_SMART SINK AND R. 15 SQUARE BOWLS Not only practical, a study in beauty.