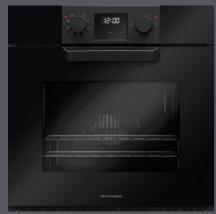

## 75 CM ICON X OVENS AND MICROWAVE The measure of results.

1883

(

0'93

The new 75 cm lcon X oven with coordinated microwave stands out for its impressive 89 litre capacity and numerous functions, reflecting the latest trends in interior design.

It features Soft-Touch knobs and handle, as well as Soft-Close hinges, providing a pleasant and safe user experience.

Available in Exclusive, Steel, and Glass finishes, this oven perfectly fits various decor styles, making it a versatile and elegant choice for any kitchen.

## ICON X OVENS 75 cm built-in

## 75 cm Icon X Exclusive built-in oven Multiprogram