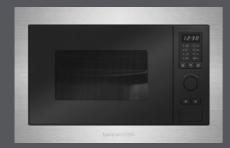

## 75 CM ICON X OVENS AND MICROWAVE The measure of results.

1883

(

0'93

The new 75 cm lcon X oven with coordinated microwave stands out for its impressive 89 litre capacity and numerous functions, reflecting the latest trends in interior design.

It features Soft-Touch knobs and handle, as well as Soft-Close hinges, providing a pleasant and safe user experience.

Available in Exclusive, Steel, and Glass finishes, this oven perfectly fits various decor styles, making it a versatile and elegant choice for any kitchen.

## **MICROWAVE OVENS** 75 cm built-in

#### 75 cm Exclusive built-in microwave oven

- 6 cooking functions
- automatic programming for 8 types of food
- capacity: 25 litres •
- features: steel oven interior, glass inner • door, double-glass side opening door, internal light
- equipment: extractable turntable, raised removable grill rack
- safety devices: child-safety function
  maximum absorbed power: 1.45 kW

### MATT BLACK STAINLESS STEEL/BLACK GLASS code 1MOXEN

€ 729.00