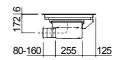

## **Additional Features**

- Sliding door: minimum 2 cm plinth
- Schuko mains plug
- Noise level: 39 dBA •
- Water consumption / Eco program: 9 litres •
- Dimensions: 59.8x55.5x82/87 h cm •
- Power supply: 220-240 V 50 Hz ٠
- Maximum absorbed power: 1.9 kW

#### Additional Features

- Sliding door: minimum 6 cm plinth
- Schuko mains plug
- Noise level: 44 dBA
- Water consumption / Eco program: 9 litres
- Dimensions: 59.8x55.5x82/87 h cm
- Power supply: 220-240 V 50 Hz
- Maximum absorbed power: 1.9 kW