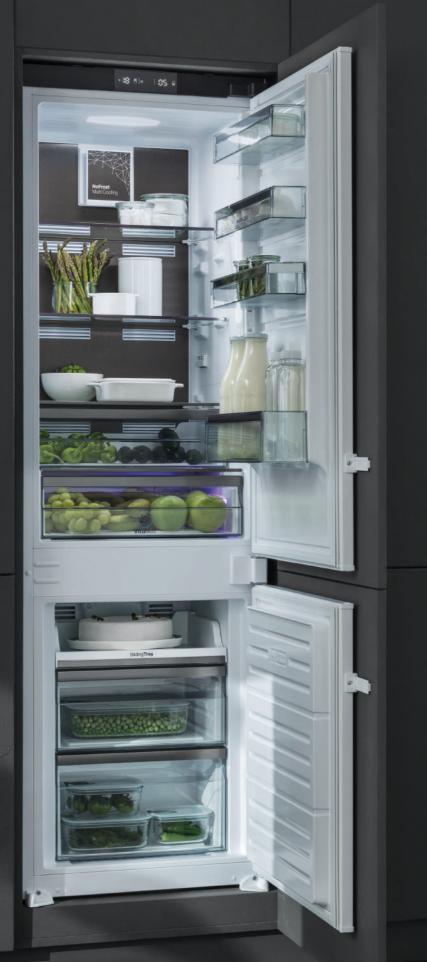

## 60 CM AURA REFRIGERATORS The ritual of freshness.

×,×

Aura is the pure cold of built-in combi-refrigerators in the 60 cm size, available in Advance and One versions.

Two forced convection systems and two separate air circulations ensure independent cooling and freezing, preventing the mixing of odors. Thanks to the Tropical 43° C climate class, the refrigerator can operate optimally in environments with temperatures between  $+10^{\circ}$  C and  $+43^{\circ}$  C.

The Metal Cooling interior finish, with its elegant design, enhances aesthetics and improves cooling performance. The Dual Control display with Touch Control allows separate control of the refrigerator and freezer compartment temperatures and functions. The V-Lift system provides convenient height adjustment for the bottle shelf, allowing six different heights to optimize space.

LED lighting on the sides and top ensures uniform visibility of food inside the refrigerator.

The VitaMod drawer, whose lighting replicates the spectrum of sunlight, preserves the freshness and nutritional value of food, maintaining the vitamin C content up to 90% and antioxidant activity up to 83%.

The ZeroGradi drawer also creates optimal conditions for the prolonged storage of fresh meat and fish.