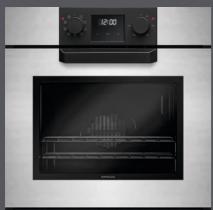

## 75 CM ICON X OVENS AND MICROWAVE The measure of results.

1883

(

0'93

The new 75 cm lcon X oven with coordinated microwave stands out for its impressive 89 litre capacity and numerous functions, reflecting the latest trends in interior design.

It features Soft-Touch knobs and handle, as well as Soft-Close hinges, providing a pleasant and safe user experience.

Available in Exclusive, Steel, and Glass finishes, this oven perfectly fits various decor styles, making it a versatile and elegant choice for any kitchen.

## ICON X OVENS 75 cm built-in

## **75 cm Icon X Steel built-in oven** Multiprogram