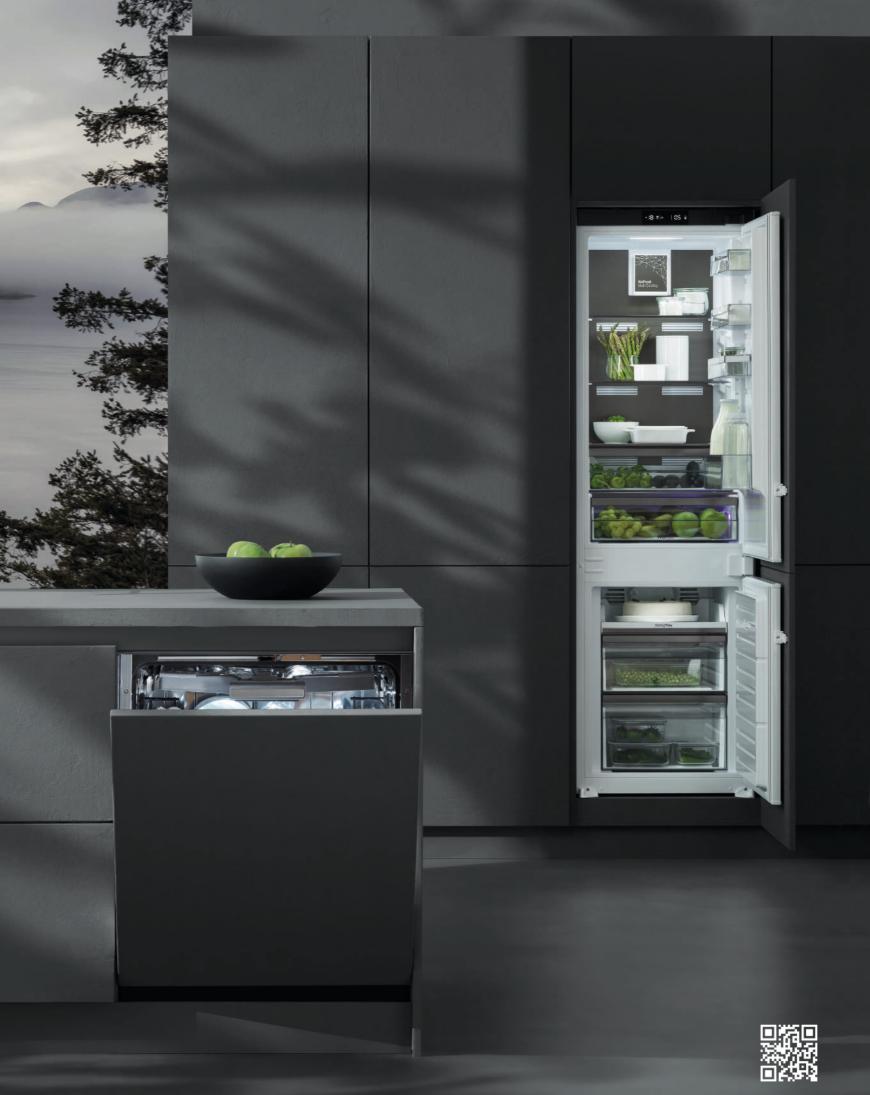

From the Barazza experience comes Aura, the new collection of white goods: built-in dishwashers and refrigerators designed to bring a breath of fresh air to the kitchen. Different versions, perfect technology employed to ensure maximum hygiene and practicality in dishwashers, and to recreate differentiated cold zones that facilitate food preservation in refrigerators.

## 60 CM AURA REFRIGERATORS The ritual of freshness.

×,×

Aura is the pure cold of built-in combi-refrigerators in the 60 cm size, available in Advance and One versions.

Two forced convection systems and two separate air circulations ensure independent cooling and freezing, preventing the mixing of odors. Thanks to the Tropical 43° C climate class, the refrigerator can operate optimally in environments with temperatures between  $+10^{\circ}$  C and  $+43^{\circ}$  C.

The Metal Cooling interior finish, with its elegant design, enhances aesthetics and improves cooling performance. The Dual Control display with Touch Control allows separate control of the refrigerator and freezer compartment temperatures and functions. The V-Lift system provides convenient height adjustment for the bottle shelf, allowing six different heights to optimize space.

LED lighting on the sides and top ensures uniform visibility of food inside the refrigerator.

The VitaMod drawer, whose lighting replicates the spectrum of sunlight, preserves the freshness and nutritional value of food, maintaining the vitamin C content up to 90% and antioxidant activity up to 83%.

The ZeroGradi drawer also creates optimal conditions for the prolonged storage of fresh meat and fish.