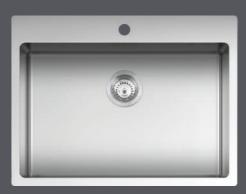

## B\_SMART SINK flat edge built-in and flush

67x50.5 cm built-in and flush B\_Smart sink 1 bowl

## SQUARE BOWLS R. "15" flat edge built-in, flush and undermounted

62x40 cm Square bowl R. "15" built-in, flush and undermounted

Standard equipment: fixing clips, space-saver trap with dishwasher connection, cardboard packaging.