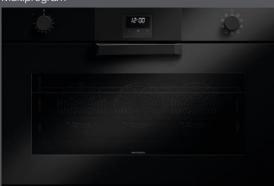

## **MICROWAVE OVENS** 75 cm built-in

#### 75 cm Exclusive built-in microwave oven

- 6 cooking functions
- automatic programming for 8 types of food
- capacity: 25 litres •
- features: steel oven interior, glass inner • door, double-glass side opening door, internal light
- equipment: extractable turntable, raised removable grill rack
- safety devices: child-safety function
  maximum absorbed power: 1.45 kW

### MATT BLACK STAINLESS STEEL/BLACK GLASS code 1MOXEN

€ 729.00