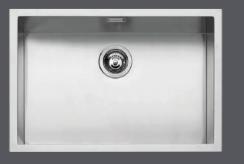

## SQUARE BOWLS R. "15" flat edge built-in, flush and undermounted

62x40 cm Square bowl R. "15" built-in, flush and undermounted

Standard equipment: fixing clips, space-saver trap with dishwasher connection, cardboard packaging.