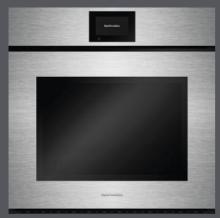

## 60 CM ICON ONE OVENS AND MICROWAVE

The essence of functionality.

The new 60 cm Icon One oven, with a digital programmer that brings the temperature up to 270° C, and the coordinated microwave with frame are available in Exclusive, Steel, and Glass finishes.

A combination that expands possibilities in the kitchen, offering quick, versatile, and innovative solutions to traditional cooking systems.

#### 60 cm Icon One Exclusive built-in oven Multiprogram