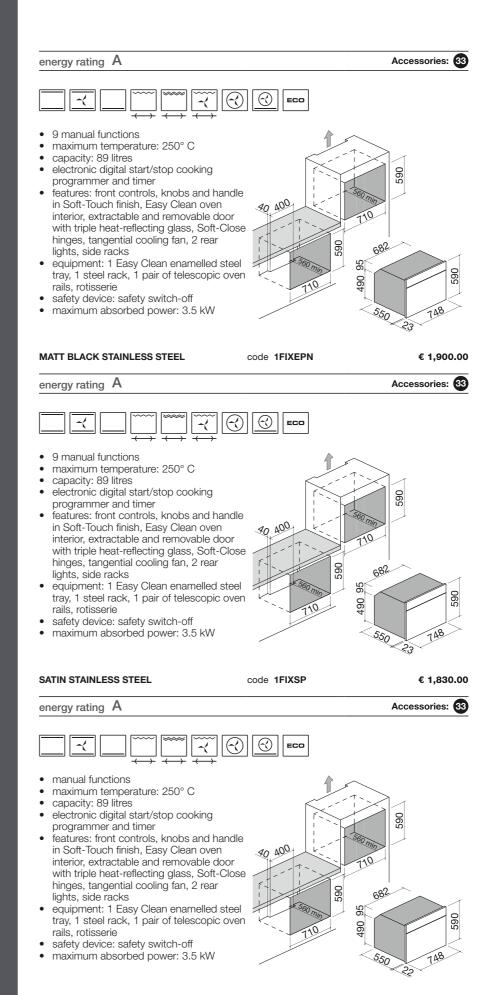

## 75 CM ICON X OVENS AND MICROWAVE The measure of results.

1883

(

0'93

The new 75 cm lcon X oven with coordinated microwave stands out for its impressive 89 litre capacity and numerous functions, reflecting the latest trends in interior design.

It features Soft-Touch knobs and handle, as well as Soft-Close hinges, providing a pleasant and safe user experience.

Available in Exclusive, Steel, and Glass finishes, this oven perfectly fits various decor styles, making it a versatile and elegant choice for any kitchen.

## ICON X OVENS 75 cm built-in

## 75 cm Icon X Exclusive built-in oven Multiprogram

## **75 cm Icon X Steel built-in oven** Multiprogram

### **75 cm Icon X Glass built-in oven** Multiprogram

BLACK GLASS

code 1FIXGP