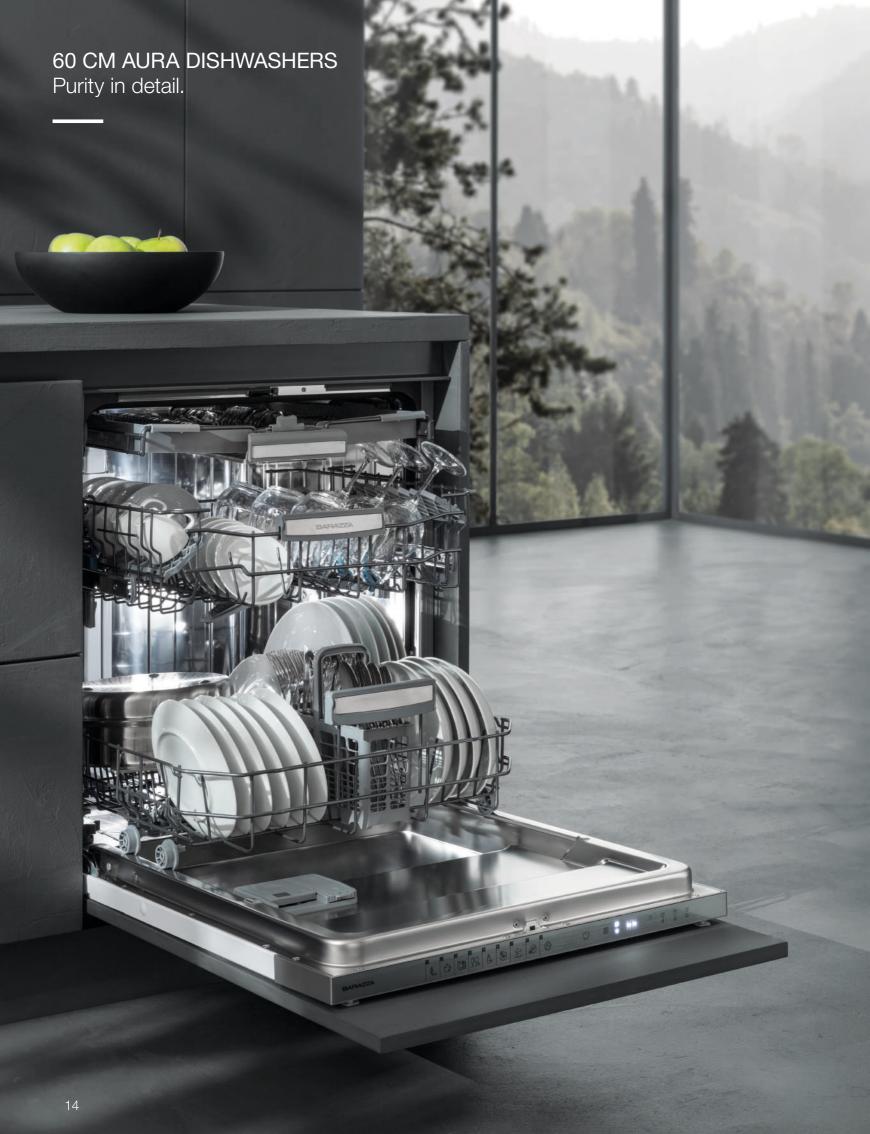

WHITE/STEEL FINISH

code 1FCE6I

€ 1,089.00

40 min Î 1770 -1790 50 mil 995. 2 560-570 62 623. 660,3 545

Aura is the care for hygiene thanks to the technological innovation of the fully integrated 60 cm dishwashers, available in Advance and One versions.

The silence of the inverter motor, adjustable capacity based on the load and numerous intelligent washing and drying functions are just a few of the many innovations.

The AutoDoor function increases the efficiency of the Turbo drying system by automatically opening the door at the end of the cycle. The internal lighting makes it easy to load and unload dishes without needing to turn on other kitchen lights.

The Smart Wash function uses intelligent technology to optimize washing time and temperature based on the amount of dirt, ensuring high performance.

The Triple Wash technology, with additional sprayers under the lower basket, offers excellent cleaning for very dirty dishes and pots, while Direct Wash ensures deep, multi-directional cleaning with millimeter precision.