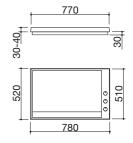

## Additional Features

- Trailing hinges
- Reversible door
- Schuko mains plug
- Total volume: 233 litres
- Refrigerator volume: 170 litres
- Freezer volume: 63 litres
- Dimensions: 177x54x54.5 cm
  Power supply: 220 240 V 50 Hz
- Maximum absorbed power: 0.157 kW •