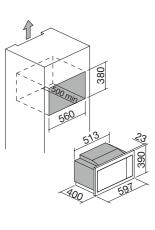

## 75 CM ICON X OVENS AND MICROWAVE The measure of results.

1883

(

0'93

The new 75 cm lcon X oven with coordinated microwave stands out for its impressive 89 litre capacity and numerous functions, reflecting the latest trends in interior design.

It features Soft-Touch knobs and handle, as well as Soft-Close hinges, providing a pleasant and safe user experience.

Available in Exclusive, Steel, and Glass finishes, this oven perfectly fits various decor styles, making it a versatile and elegant choice for any kitchen.

## ICON X OVENS 75 cm built-in