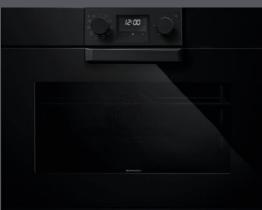

## 75 CM ICON X OVENS AND MICROWAVE The measure of results.

1883

(

0'93

The new 75 cm lcon X oven with coordinated microwave stands out for its impressive 89 litre capacity and numerous functions, reflecting the latest trends in interior design.

It features Soft-Touch knobs and handle, as well as Soft-Close hinges, providing a pleasant and safe user experience.

Available in Exclusive, Steel, and Glass finishes, this oven perfectly fits various decor styles, making it a versatile and elegant choice for any kitchen.

### **75 cm Icon X Glass built-in oven** Multiprogram

BLACK GLASS

code 1FIXGP