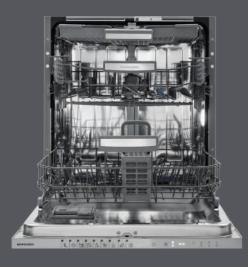

WHITE/STEEL FINISH

code 1FCE6I

€ 1,089.00

40 min Î 1770 -1790 50 mil 995. 2 560-570 62 623. 660,3 545

Aura is the care for hygiene thanks to the technological innovation of the fully integrated 60 cm dishwashers, available in Advance and One versions.

The silence of the inverter motor, adjustable capacity based on the load and numerous intelligent washing and drying functions are just a few of the many innovations.

The AutoDoor function increases the efficiency of the Turbo drying system by automatically opening the door at the end of the cycle. The internal lighting makes it easy to load and unload dishes without needing to turn on other kitchen lights.

The Smart Wash function uses intelligent technology to optimize washing time and temperature based on the amount of dirt, ensuring high performance.

The Triple Wash technology, with additional sprayers under the lower basket, offers excellent cleaning for very dirty dishes and pots, while Direct Wash ensures deep, multi-directional cleaning with millimeter precision.