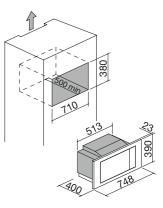

#### 75 cm Exclusive built-in microwave oven

- 6 cooking functions
- automatic programming for 8 types of food
- capacity: 25 litres •
- features: steel oven interior, glass inner • door, double-glass side opening door, internal light
- equipment: extractable turntable, raised removable grill rack
- safety devices: child-safety function
  maximum absorbed power: 1.45 kW

### MATT BLACK STAINLESS STEEL/BLACK GLASS code 1MOXEN

€ 729.00