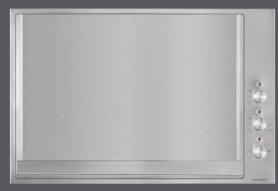

## 75 CM ICON X OVENS AND MICROWAVE The measure of results.

1883

(

0'93

The new 75 cm lcon X oven with coordinated microwave stands out for its impressive 89 litre capacity and numerous functions, reflecting the latest trends in interior design.

It features Soft-Touch knobs and handle, as well as Soft-Close hinges, providing a pleasant and safe user experience.

Available in Exclusive, Steel, and Glass finishes, this oven perfectly fits various decor styles, making it a versatile and elegant choice for any kitchen.

## ICON X OVENS 75 cm built-in

## 75 cm Icon X Exclusive built-in oven Multiprogram

## **75 cm Icon X Steel built-in oven** Multiprogram

### **75 cm Icon X Glass built-in oven** Multiprogram

BLACK GLASS

code 1FIXGP