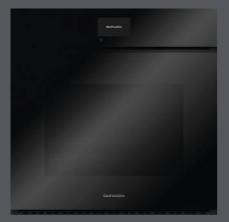

## 60 CM ICON ONE OVENS AND MICROWAVE

The essence of functionality.

The new 60 cm Icon One oven, with a digital programmer that brings the temperature up to 270° C, and the coordinated microwave with frame are available in Exclusive, Steel, and Glass finishes.

## 60 cm Icon One Steel built-in oven Multiprogram

**60 cm Icon One Glass built-in oven** Multiprogram