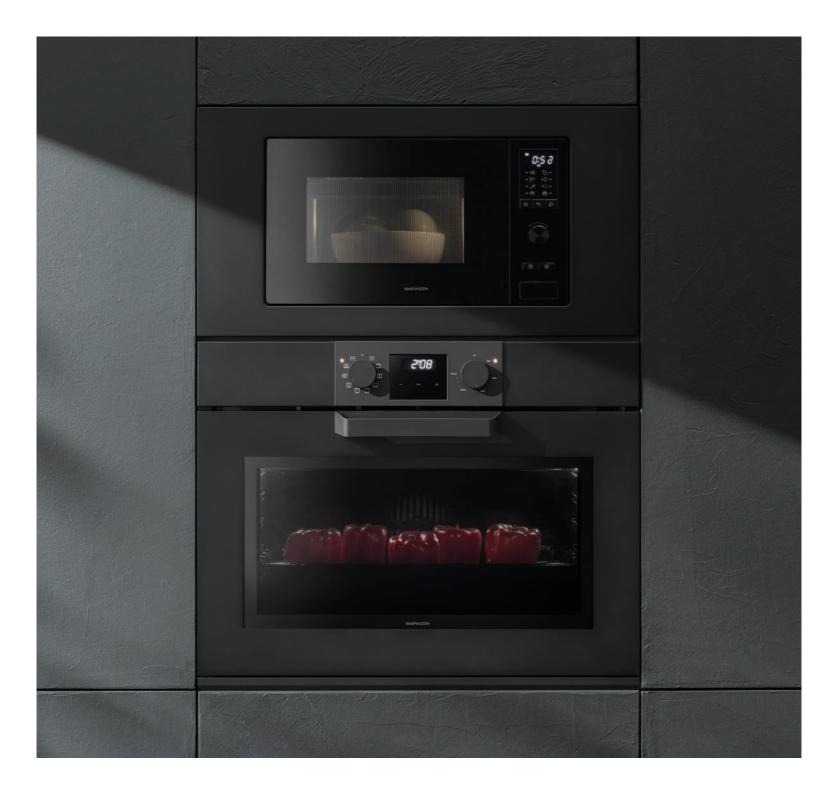

## 75 CM ICON X OVENS AND MICROWAVE The measure of results.

1883

(

0'93

The new 75 cm lcon X oven with coordinated microwave stands out for its impressive 89 litre capacity and numerous functions, reflecting the latest trends in interior design.

It features Soft-Touch knobs and handle, as well as Soft-Close hinges, providing a pleasant and safe user experience.

Available in Exclusive, Steel, and Glass finishes, this oven perfectly fits various decor styles, making it a versatile and elegant choice for any kitchen.

## 60 CM ICON ONE OVENS AND MICROWAVE

The essence of functionality.

The new 60 cm Icon One oven, with a digital programmer that brings the temperature up to 270° C, and the coordinated microwave with frame are available in Exclusive, Steel, and Glass finishes.

A combination that expands possibilities in the kitchen, offering quick, versatile, and innovative solutions to traditional cooking systems.