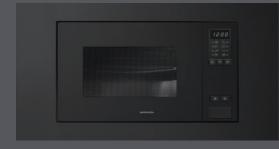

#### 75 cm Exclusive built-in microwave oven

- 6 cooking functions
- automatic programming for 8 types of food
- capacity: 25 litres •
- features: steel oven interior, glass inner • door, double-glass side opening door, internal light
- equipment: extractable turntable, raised removable grill rack
- safety devices: child-safety function
  maximum absorbed power: 1.45 kW

### MATT BLACK STAINLESS STEEL/BLACK GLASS code 1MOXEN

€ 729.00