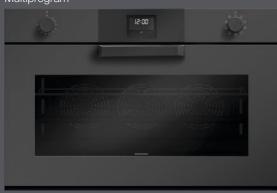

## 75 cm Icon X Exclusive built-in oven Multiprogram

## 60 CM ICON ONE OVENS AND MICROWAVE

The essence of functionality.

The new 60 cm Icon One oven, with a digital programmer that brings the temperature up to 270° C, and the coordinated microwave with frame are available in Exclusive, Steel, and Glass finishes.