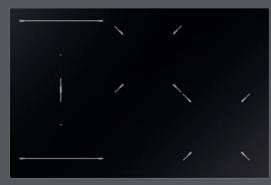

# **90 CM ICON INDUCTION HOB** Uncompromising style.

An induction cooktop that impresses with performance and simplicity. Space for creativity with an even larger surface and open to technological innovations in line with the lcon collection, featuring functions such as automatic cooking, Bridge, and automatic pot detection.

## **ICON INDUCTION HOB** 90 cm flat glass edge built-in and flush

90 cm built-in and flush Icon hob 5 induction zones