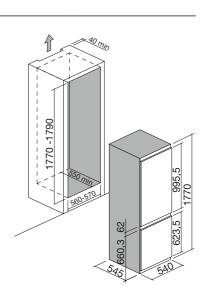

## Additional Features

- Trailing hinges
- Reversible door
- Schuko mains plug
- Total volume: 233 litres
- Refrigerator volume: 170 litres
- Freezer volume: 63 litres
- Dimensions: 177x54x54.5 cm
  Power supply: 220 240 V 50 Hz
- Maximum absorbed power: 0.157 kW •

## Additional Features

- Trailing hinges
- Reversible door
- Schuko mains plug ٠
- Total volume: 233 litres
- ٠ Refrigerator volume: 170 liters
- Freezer volume: 63 litres
- Dimensions: 177x54x54.5 cm
- Power supply: 220 240 V 50 Hz
  Maximum absorbed power: 0.157 kW