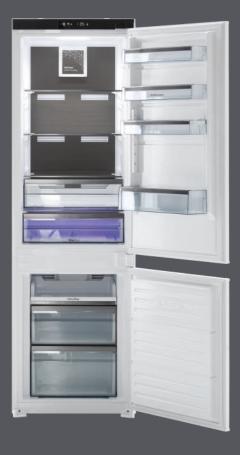

## 60 cm Aura Advance built-in combi-refrigerator

## energy rating D

- Advanced No Frost
- Autodefrosting
- Independent cooling systems
- Metal Cooling at the rear
- Dark steel finish details
- Humidity Control Technology • Holiday and Demo modes ٠
- Tropical 43° C •
- Display Dual Control with Touch Control

## **Refrigerator Features**

- 3 tempered glass shelves
  4 door shelves (1 adjustable V-Lift)
- 2 side LED lights, 1 top LED light
- ZeroDegree drawer
- Drawer with VitaMod technology
- Super Cool function

## **Freezer Features**

- · Fast Freeze pull-out tray
- 2 drawers
- Drink Cool function