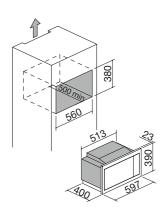

#### 75 cm Exclusive built-in microwave oven

- 6 cooking functions
- automatic programming for 8 types of food
- capacity: 25 litres •
- features: steel oven interior, glass inner • door, double-glass side opening door, internal light
- equipment: extractable turntable, raised removable grill rack
- safety devices: child-safety function
  maximum absorbed power: 1.45 kW

## 75 cm Steel built-in microwave oven

|  | 衆 |  |
|--|---|--|
|--|---|--|

- 6 cooking functions
- automatic programming for 8 types of • food
- capacity: 25 litres
- features: steel oven interior, glass inner • door, double-glass side opening door, internal light
- equipment: extractable turntable, raised removable grill rack •
- safety devices: child-safety function •
- maximum absorbed power: 1.45 kW

#### 

- 6 cooking functions
- automatic programming for 8 types of food
- capacity: 25 litres
- features: steel oven interior, glass inner door, double-glass side-opening door, internal light
- equipment: extractable turnable plate, raised removable grill rack
   safety devices: child-safety function
- safety devices: child-safety functionmaximum absorbed power: 1.45 kW
- 560 500 591