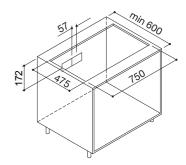

## Additional Features

- Trailing hinges
- Reversible door
- Schuko mains plug
- Total volume: 233 litres
- Refrigerator volume: 170 litres
- Freezer volume: 63 litres
- Dimensions: 177x54x54.5 cm
  Power supply: 220 240 V 50 Hz
- Maximum absorbed power: 0.157 kW •

## Additional Features

- Trailing hinges
- Reversible door
- Schuko mains plug ٠
- Total volume: 233 litres
- ٠ Refrigerator volume: 170 liters
- Freezer volume: 63 litres
- Dimensions: 177x54x54.5 cm
- Power supply: 220 240 V 50 Hz
  Maximum absorbed power: 0.157 kW