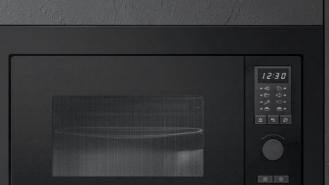

## MICROWAVE OVENS built-in

### Exclusive built-in microwave oven

#### Steel built-in microwave oven

#### 

- 6 cooking functions
- automatic programming for 8 types of food
- capacity: 25 litres
- features: steel oven interior, glass inner door, double-glass side-opening door, internal light
- equipment: extractable turnable plate, raised removable grill rack
   safety devices: child-safety function
- safety devices: child-safety functionmaximum absorbed power: 1.45 kW
- 560 500 591

#### MATT BLACK STAINLESS STEEL/BLACK GLASS code 1MOEN

€ 632.00

- 6 cooking functions automatic programming for 8 types of
- food
- capacity: 25 litres
- features: steel oven interior, glass inner door, double-glass side-opening door, internal light
- equipment: extractable turnable plate, raised removable grill rack
- safety devices: child-safety function
- maximum absorbed power: 1.45 kW