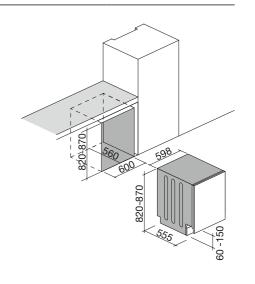

## **Additional Features**

- Sliding door: minimum 2 cm plinth
- Schuko mains plug
- Noise level: 39 dBA •
- Water consumption / Eco program: 9 litres •
- Dimensions: 59.8x55.5x82/87 h cm •
- Power supply: 220-240 V 50 Hz ٠
- Maximum absorbed power: 1.9 kW

DARK GREY/STAINLESS STEEL

code 1LVA6I

€ 1,210.00

598

-150

ß

600

820-870

#### Additional Features

- Sliding door: minimum 6 cm plinth
- Schuko mains plug
- Noise level: 44 dBA
- Water consumption / Eco program: 9 litres
- Dimensions: 59.8x55.5x82/87 h cm
- Power supply: 220-240 V 50 Hz
- Maximum absorbed power: 1.9 kW

DARK GREY/STAINLESS STEEL

code 1LVE6I

€ 1,066.00

MODULARITY OF 75 Conquering new dimensions.

Barazza presents a new modularity of 75 cm in line with current furniture trends: oven, microwave, induction hob, sinks, square bowls and refrigerator promise to give a new dimension to the kitchen environment.