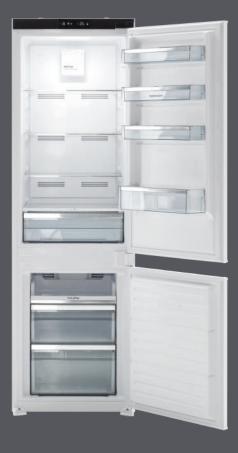

## 60 CM AURA REFRIGERATORS The ritual of freshness.

×,×

Aura is the pure cold of built-in combi-refrigerators in the 60 cm size, available in Advance and One versions.

Two forced convection systems and two separate air circulations ensure independent cooling and freezing, preventing the mixing of odors. Thanks to the Tropical 43° C climate class, the refrigerator can operate optimally in environments with temperatures between  $+10^{\circ}$  C and  $+43^{\circ}$  C.

The Metal Cooling interior finish, with its elegant design, enhances aesthetics and improves cooling performance. The Dual Control display with Touch Control allows separate control of the refrigerator and freezer compartment temperatures and functions. The V-Lift system provides convenient height adjustment for the bottle shelf, allowing six different heights to optimize space.

LED lighting on the sides and top ensures uniform visibility of food inside the refrigerator.

The VitaMod drawer, whose lighting replicates the spectrum of sunlight, preserves the freshness and nutritional value of food, maintaining the vitamin C content up to 90% and antioxidant activity up to 83%.

## **Refrigerator Features**

- 3 tempered glass shelves
  4 door shelves (1 adjustable V-Lift)
- 2 side LED lights, 1 top LED light
- ZeroDegree drawer
- Drawer with VitaMod technology
- Super Cool function

## **Freezer Features**

- · Fast Freeze pull-out tray
- 2 drawers
- Drink Cool function