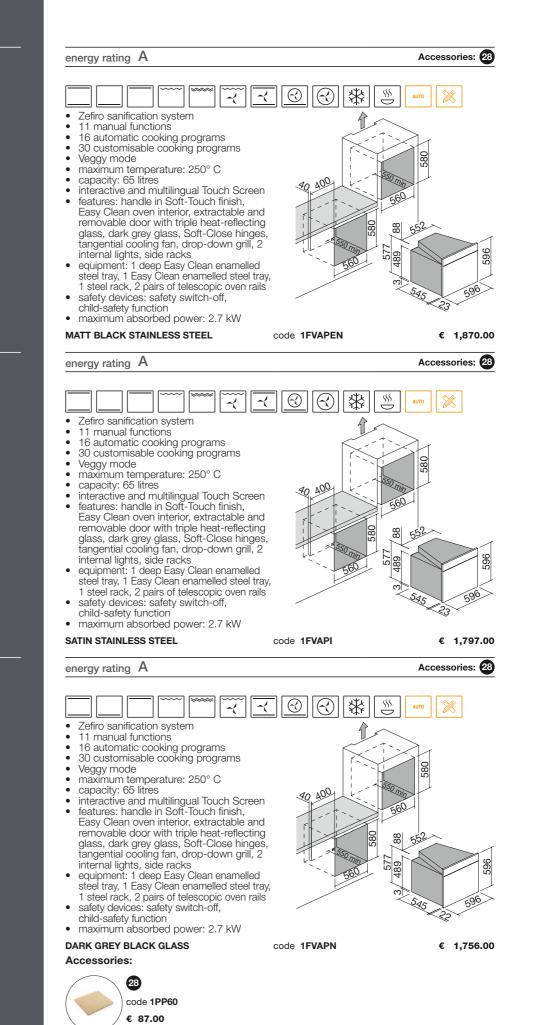

## 60 CM ICON ONE OVENS AND MICROWAVE

The essence of functionality.

The new 60 cm Icon One oven, with a digital programmer that brings the temperature up to 270° C, and the coordinated microwave with frame are available in Exclusive, Steel, and Glass finishes.

A combination that expands possibilities in the kitchen, offering quick, versatile, and innovative solutions to traditional cooking systems.

## ICON ONE OVENS 60 cm built-in

#### 60 cm Icon One Exclusive built-in oven Multiprogram

## 60 cm Icon One Steel built-in oven Multiprogram

**60 cm Icon One Glass built-in oven** Multiprogram

## MICROWAVE OVENS built-in

### Exclusive built-in microwave oven

#### Steel built-in microwave oven

#### 

- 6 cooking functions
- automatic programming for 8 types of food
- capacity: 25 litres
- features: steel oven interior, glass inner door, double-glass side-opening door, internal light
- equipment: extractable turnable plate, raised removable grill rack
   safety devices: child-safety function
- safety devices: child-safety functionmaximum absorbed power: 1.45 kW
- 560 500 591

#### MATT BLACK STAINLESS STEEL/BLACK GLASS code 1MOEN

€ 632.00

- 6 cooking functions automatic programming for 8 types of
- food
- capacity: 25 litres
- features: steel oven interior, glass inner door, double-glass side-opening door, internal light
- equipment: extractable turnable plate, raised removable grill rack
- safety devices: child-safety function
- maximum absorbed power: 1.45 kW

### Glass built-in microwave oven

SATIN STAINLESS STEEL/BLACK GLASS

code 1MOI

€ 547.00

- 6 cooking functions
- automatic programming for 8 types of food
- capacity: 25 litres
- features: steel oven interior, glass inner door, double-glass side-opening door, internal light
- equipment: extractable turnable plate, raised removable grill rack
- safety devices: child-safety function
- maximum absorbed power: 1.45 kW

BLACK GLASS

code 1MOGN

€ 578.00

10:31-

There are no limits to what is possible do in the kitchen. Icon offers a new XL oven of 90x60 cm with an exclusive capacity of 120 liters that gives space to every culinary ambition. Great functionality covered in three different finishes: Exclusive, Steel, and Glass.