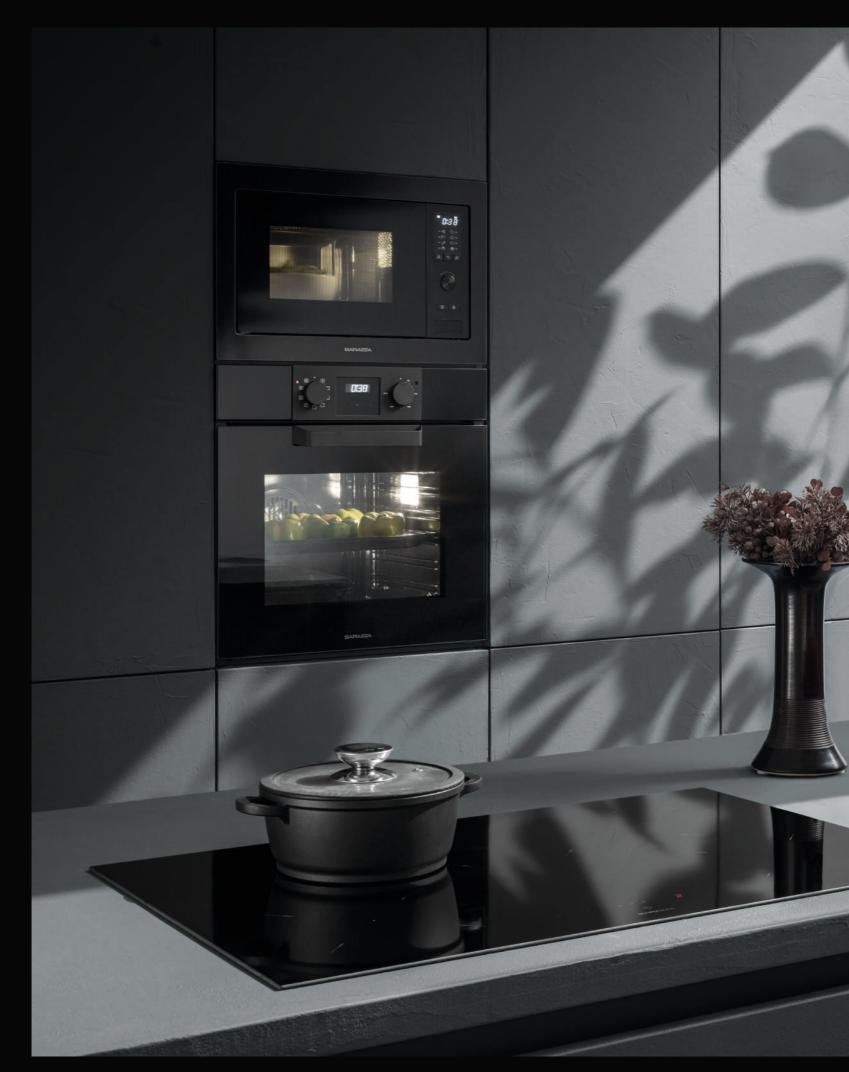

## 75 CM ICON X OVENS AND MICROWAVE The measure of results.

1883

(

0'93

The new 75 cm lcon X oven with coordinated microwave stands out for its impressive 89 litre capacity and numerous functions, reflecting the latest trends in interior design.

It features Soft-Touch knobs and handle, as well as Soft-Close hinges, providing a pleasant and safe user experience.

Available in Exclusive, Steel, and Glass finishes, this oven perfectly fits various decor styles, making it a versatile and elegant choice for any kitchen.