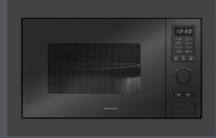

## **MICROWAVE OVENS** 75 cm built-in

#### 75 cm Exclusive built-in microwave oven

- 6 cooking functions
- automatic programming for 8 types of food
- capacity: 25 litres •
- features: steel oven interior, glass inner • door, double-glass side opening door, internal light
- equipment: extractable turntable, raised removable grill rack
- safety devices: child-safety function
  maximum absorbed power: 1.45 kW

### MATT BLACK STAINLESS STEEL/BLACK GLASS code 1MOXEN

€ 729.00